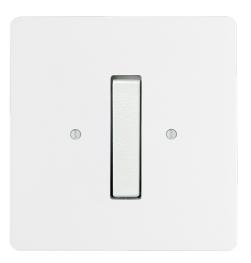

The switch frames are made of high-quality aluminum, ensuring not only durability but also adding a light aesthetic element to every room. Available in black and white.

Switch control is available in both white and black versions, providing even greater flexibility in combination with frames.

## The product range includes:

- Switches, outlets, controllers
- Data sockets

A new design series of switches and sockets that thanks to progressive processing will elevate your space to a new level and highlight the beauty of modern interiors. The main design feature is the rocker switch control, which gives the switches a sophisticated look while allowing convenient and intuitive control of lights.