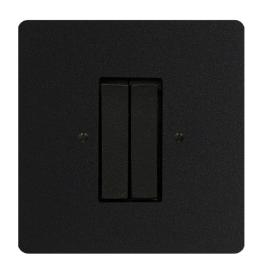

The switch frames are made of high-quality aluminum, ensuring not only durability but also adding a light aesthetic element to every room. Available in black and white.

Switch control is available in both white and black versions, providing even greater flexibility in combination with frames.

## The product range includes:

- Switches, outlets, controllers
- Data sockets

A new design series of switches and sockets that thanks to progressive processing will elevate your space to a new level and highlight the beauty of modern interiors. The main design feature is the rocker switch control, which gives the switches a sophisticated look while allowing convenient and intuitive control of lights.