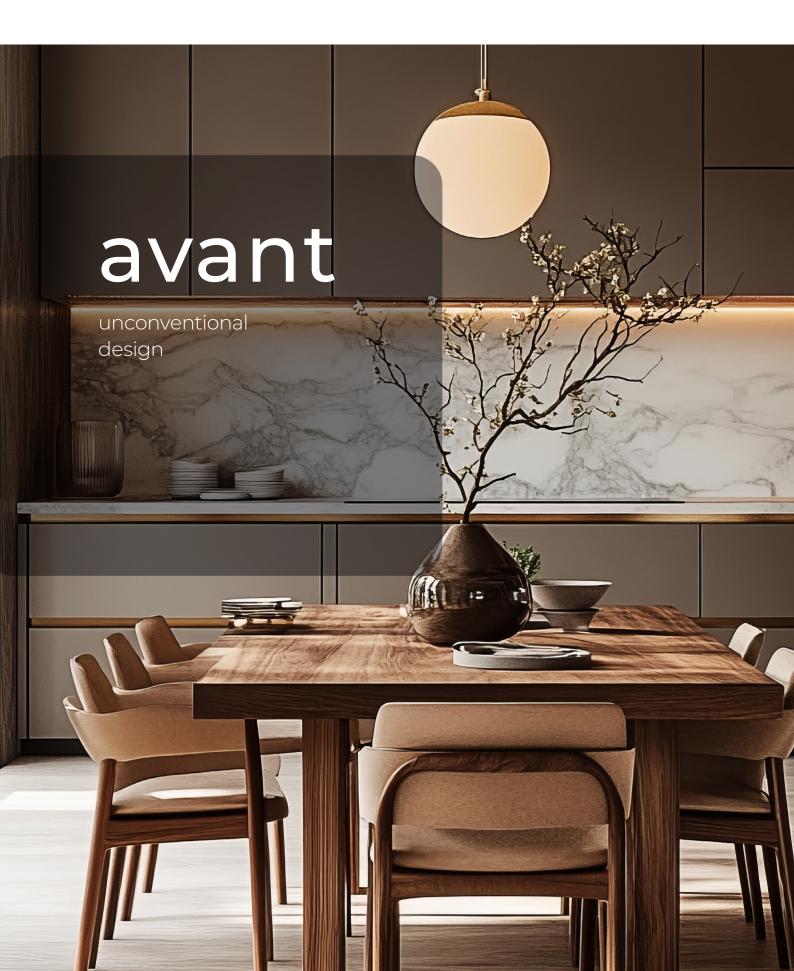

## aluminium collection

Avant is an innovative range of switches designed for those who want to combine modern design with maximum practicality. Elegant shapes, quality materials and easy operation make every press a pleasant experience.