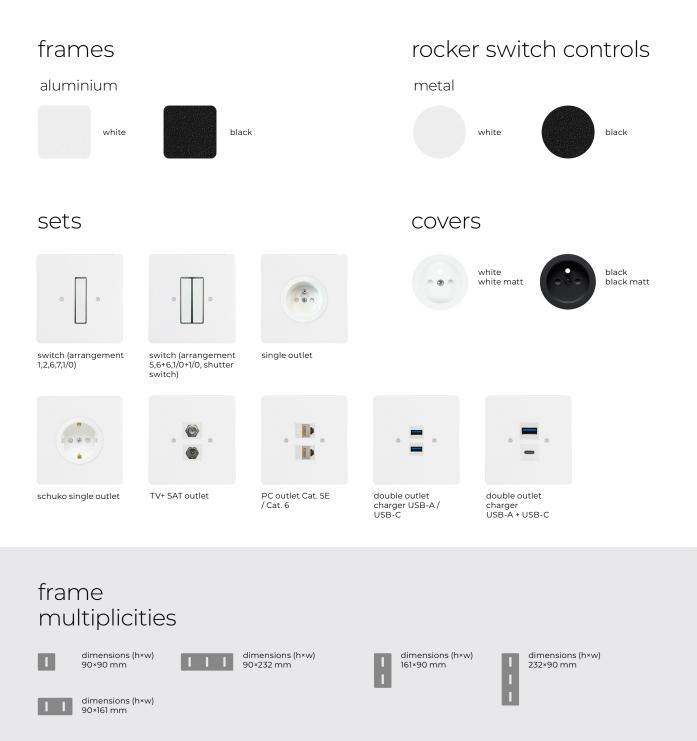

The switch frames are made of high-quality aluminum, ensuring not only durability but also adding a light aesthetic element to every room. Available in black and white.

Switch control is available in both white and black versions, providing even greater flexibility in combination with frames.

## The product range includes:

- Switches, outlets, controllers
- Data sockets

A new design series of switches and sockets that thanks to progressive processing will elevate your space to a new level and highlight the beauty of modern interiors. The main design feature is the rocker switch control, which gives the switches a sophisticated look while allowing convenient and intuitive control of lights.

\* it is also possible to produce a fourfold version of the frames to order

OBZOR Zlín Na Slanici 378 763 02 Zlín Czech Republic

+420 577 195 138 export@obzor.cz obzorzlin.com domovnivypinace.cz/en